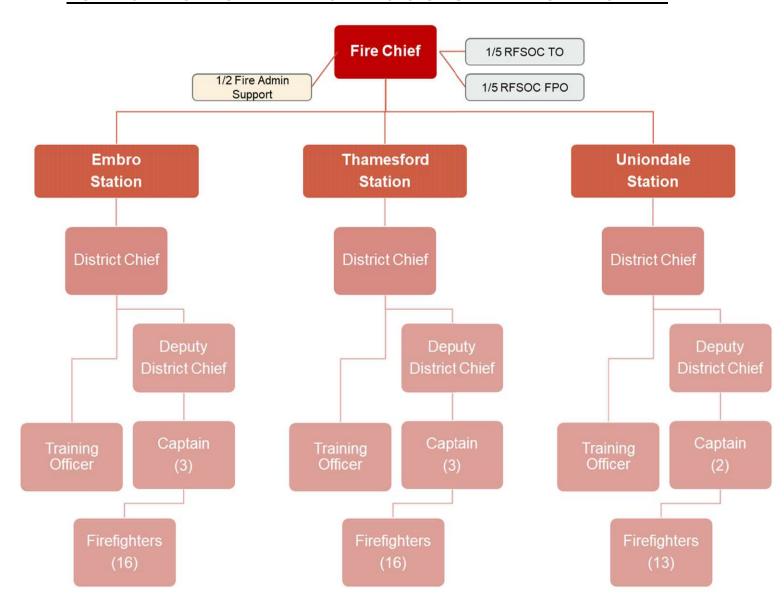

| e building reserv  | /e of \$2,500      |                       |                   |

# **TOWNSHIP OF ZORRA FIRE SERVICES ORGANIZATIONAL CHART**



|                            |             | TOW           | NSHIP OF Z  | ORRA        |             |
|----------------------------|-------------|---------------|-------------|-------------|-------------|
| Zorra Doing                |             |               | UDGET - OPI |             |             |
| TOWNSHIP                   |             |               | TMENTAL S   |             |             |
|                            |             | DEI AIT       | I WILKIAL O |             |             |
|                            |             | 2022          | 2022        |             | % Increase/ |
|                            | 2021 BUDGET | BUDGET        | ACTUALS     | 2023 BUDGET | (Decrease)  |
|                            |             |               |             |